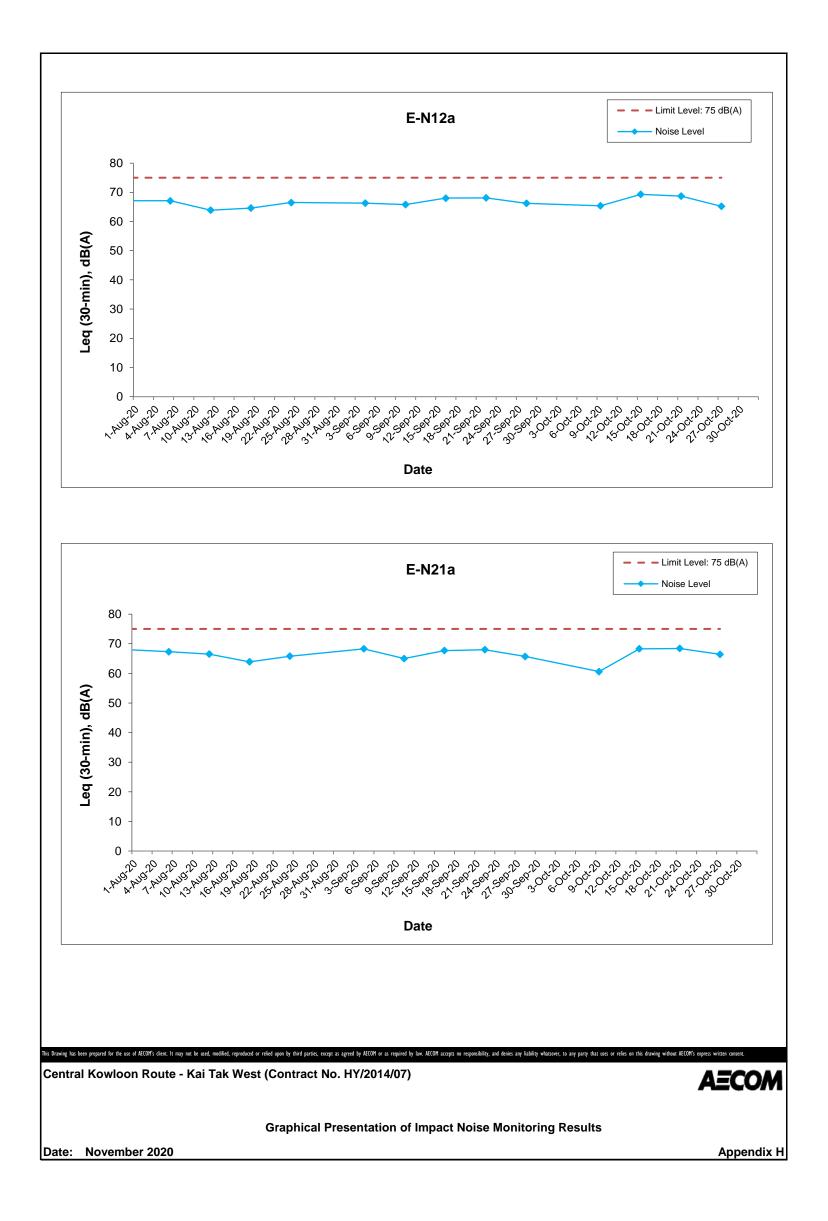

## Appendix H Regular Construction Noise Monitoring Results

| Date      | Weather<br>Condition | Noise Level for 30-min, dB(A) $^+$ |      |      |      | Limit Level, | Exceedance |
|-----------|----------------------|------------------------------------|------|------|------|--------------|------------|
|           |                      | Time                               | L90  | L10  | Leq  | dB(A)        | (Y/N)      |
| 9-Oct-20  | Sunny                | 13:41                              | 60.0 | 69.2 | 65.4 | 75           | Ν          |
| 15-Oct-20 | Sunny                | 13:35                              | 68.1 | 70.0 | 69.3 | 75           | Ν          |
| 21-Oct-20 | Sunny                | 14:20                              | 67.5 | 69.4 | 68.7 | 75           | Ν          |
| 27-Oct-20 | Sunny                | 14:46                              | 63.7 | 67.3 | 65.2 | 75           | Ν          |

Daytime Noise Monitoring Results at Station E-N12a (19 Hing Yan Street)

Daytime Noise Monitoring Results at Station E-N21a (Block B of Merit Industrial Centre)

| Date      | Weather<br>Condition | Noise Level for 30-min, dB(A) <sup>#</sup> |      |      |      | Limit Level, | Exceedance |
|-----------|----------------------|--------------------------------------------|------|------|------|--------------|------------|
|           |                      | Time                                       | L90  | L10  | Leq  | dB(A)        | (Y/N)      |
| 9-Oct-20  | Sunny                | 14:28                                      | 59.3 | 61.7 | 60.6 | 75           | Ν          |
| 15-Oct-20 | Sunny                | 14:25                                      | 67.5 | 69.7 | 68.3 | 75           | Ν          |
| 21-Oct-20 | Sunny                | 13:30                                      | 67.1 | 69.8 | 68.4 | 75           | Ν          |
| 27-Oct-20 | Sunny                | 13:19                                      | 64.3 | 68.2 | 66.4 | 75           | Ν          |

<sup>+</sup> - Façade measurement.

# - A correction of +3dB(A) was made to the free field measurement.

\* - Limit Level of 70dB(A) applies to education institutes while 65dB(A) applies during school examination